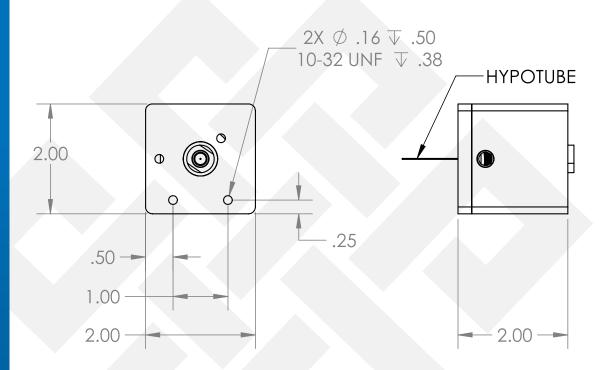

## **Dimensions:**

AVID Innovation is a leading supplier of high quality, reliable and cost-effective equipment and machine solutions to the medical devices industry.

Visit our website to learn more about both our standard and customized automation solutions.

## AVID Innovation

| Specifications:    |                                                         |
|--------------------|---------------------------------------------------------|
| Operating Pressure | Clean Dry Air, 40 - 120 PSI                             |
| Process Pressure   | Up to 550 PSI std (1000 psi custom)                     |
| Mounting Holes     | Qty 2 x 10-32 tapped holes                              |
| Hypotube Sizes     | 16R - 32R                                               |
| Tubing OD range    | 0.125" - 0.375"                                         |
| Environmental      | 0 - 150 degrees F                                       |
| Materials          | T6061 aluminum clear anodized, stainless steel hardware |
| Dimensions         | 2" H x 2" W x 2" D                                      |
| Weight             | 12 oz                                                   |
|                    |                                                         |